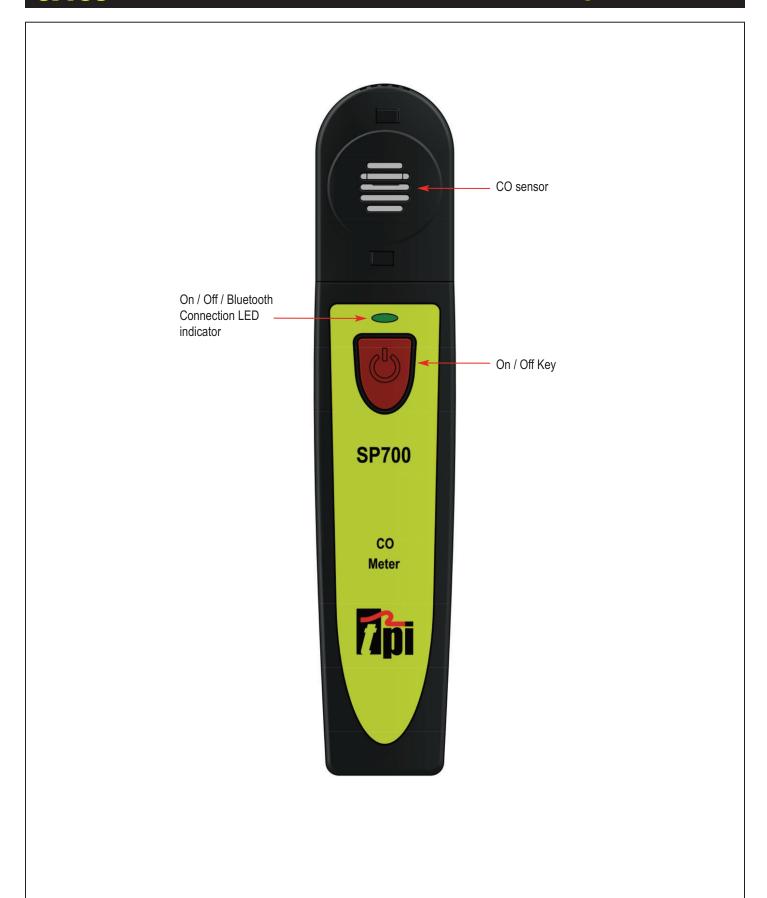

## **SP700 Carbon Monoxide Meter**

Use with Your Smart Phone & FREE TPI Smart Probe App

## Features/Benefits:

- · Carbon Monoxide Meter
- Use with smart device and TPI smart probe app
- Measure 0 to 999ppm CO
- Conduct Tests of CO Levels In Ambient Air
- Confirm Proper Operation of Alarming CO Detectors in Households
- Check For Proper Installation of Ventless Gas Fireplaces, Furnaces, and Other Combustion Devices
- Low Battery Indicator.(Red LED flashing on.)
- Battery type and Bluetooth 4.2 are last two bullets.