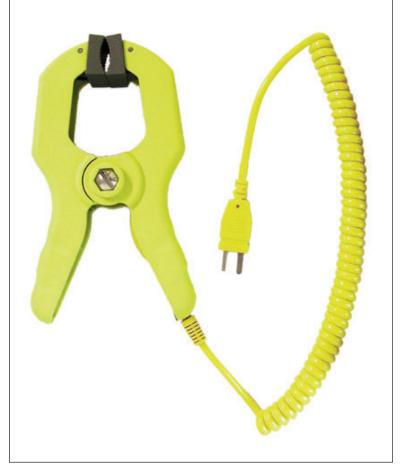

## **CK24M** Pipe Clamp Probe

## Features

- · Clamp probe for pipe temperatures
- Measures temperature of pipe 0.25 to 1.5" inch in diameter accurately
- Use with any K-type thermocouple tester with sub-mini input
- · Hands free; saves time
- More accurate than non-mechanical connections on round surfaces

## Pipe Clamp Probe

| -40° to 250°F (-40° to 121°C) |
|-------------------------------|
| Max jaw opening: 1.5" /       |
| Nominal jaw opening: 0.25"    |
| 39.4" (1M)                    |
| Polyurethane                  |
| Sub-mini                      |
|                               |